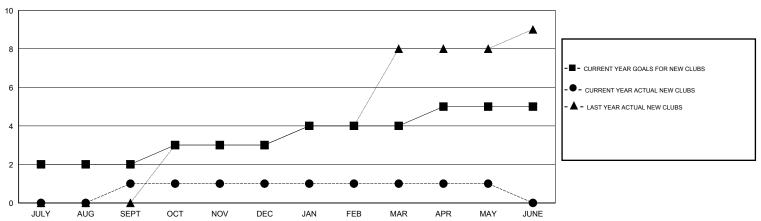

| 0                   | 5                          | -5                          | OCT/NOV/DEC           | 24                 | 29                         | 148                          | -119                        |
| JAN/FEB/MAR           | 1                | 0                   | 1                          | -1                          | JAN/FEB/MAR           | 24                 | 72                         | 75                           | -3                          |
| APR/MAY/JUNE          | 1                | 0                   | 0                          | 0                           | APR/MAY/JUNE          | 9                  | 52                         | 40                           | 12                          |

### GOALS AND ACTUAL NEW CLUBS CUMULATIVE



#### GOALS AND ACTUAL MEMBERS CUMULATIVE



| DROPPED CLUBS: 6  DROPPED MEMBERS |                 | 44 CLUBS OF 72 ADDED 1 OR MORE<br>NEW MEMBERS |                                       | ON<br>2,034 (74.29%)<br>704 (25.71%) |
|-----------------------------------|-----------------|-----------------------------------------------|---------------------------------------|--------------------------------------|
| DECEASED CLUB CANCELLED OTHER     | 6<br>116<br>244 | CLICK HERE FOR HEALTH ASSESSMENT DATA         | FAMILY UNIT MEMBERS HEAD OF HOUSEHOLD | 1,125<br>546                         |
| TOTAL                             | 366             |                                               | NON-HEAD OF HOUSEHOLD                 | 579                                  |