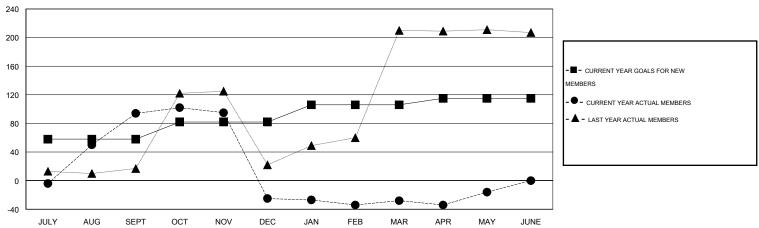

#### GOALS AND ACTUAL MEMBERS CUMULATIVE

| DROPPED CLUBS: 6  DROPPED MEMBERS |                 | 44 CLUBS OF 72 ADDED 1 OR MORE<br>NEW MEMBERS |                                       | ON<br>2,034 (74.29%)<br>704 (25.71%) |
|-----------------------------------|-----------------|-----------------------------------------------|---------------------------------------|--------------------------------------|
| DECEASED CLUB CANCELLED OTHER     | 6<br>116<br>244 | CLICK HERE FOR HEALTH ASSESSMENT DATA         | FAMILY UNIT MEMBERS HEAD OF HOUSEHOLD | 1,125<br>546                         |
| TOTAL                             | 366             |                                               | NON-HEAD OF HOUSEHOLD                 | 579                                  |